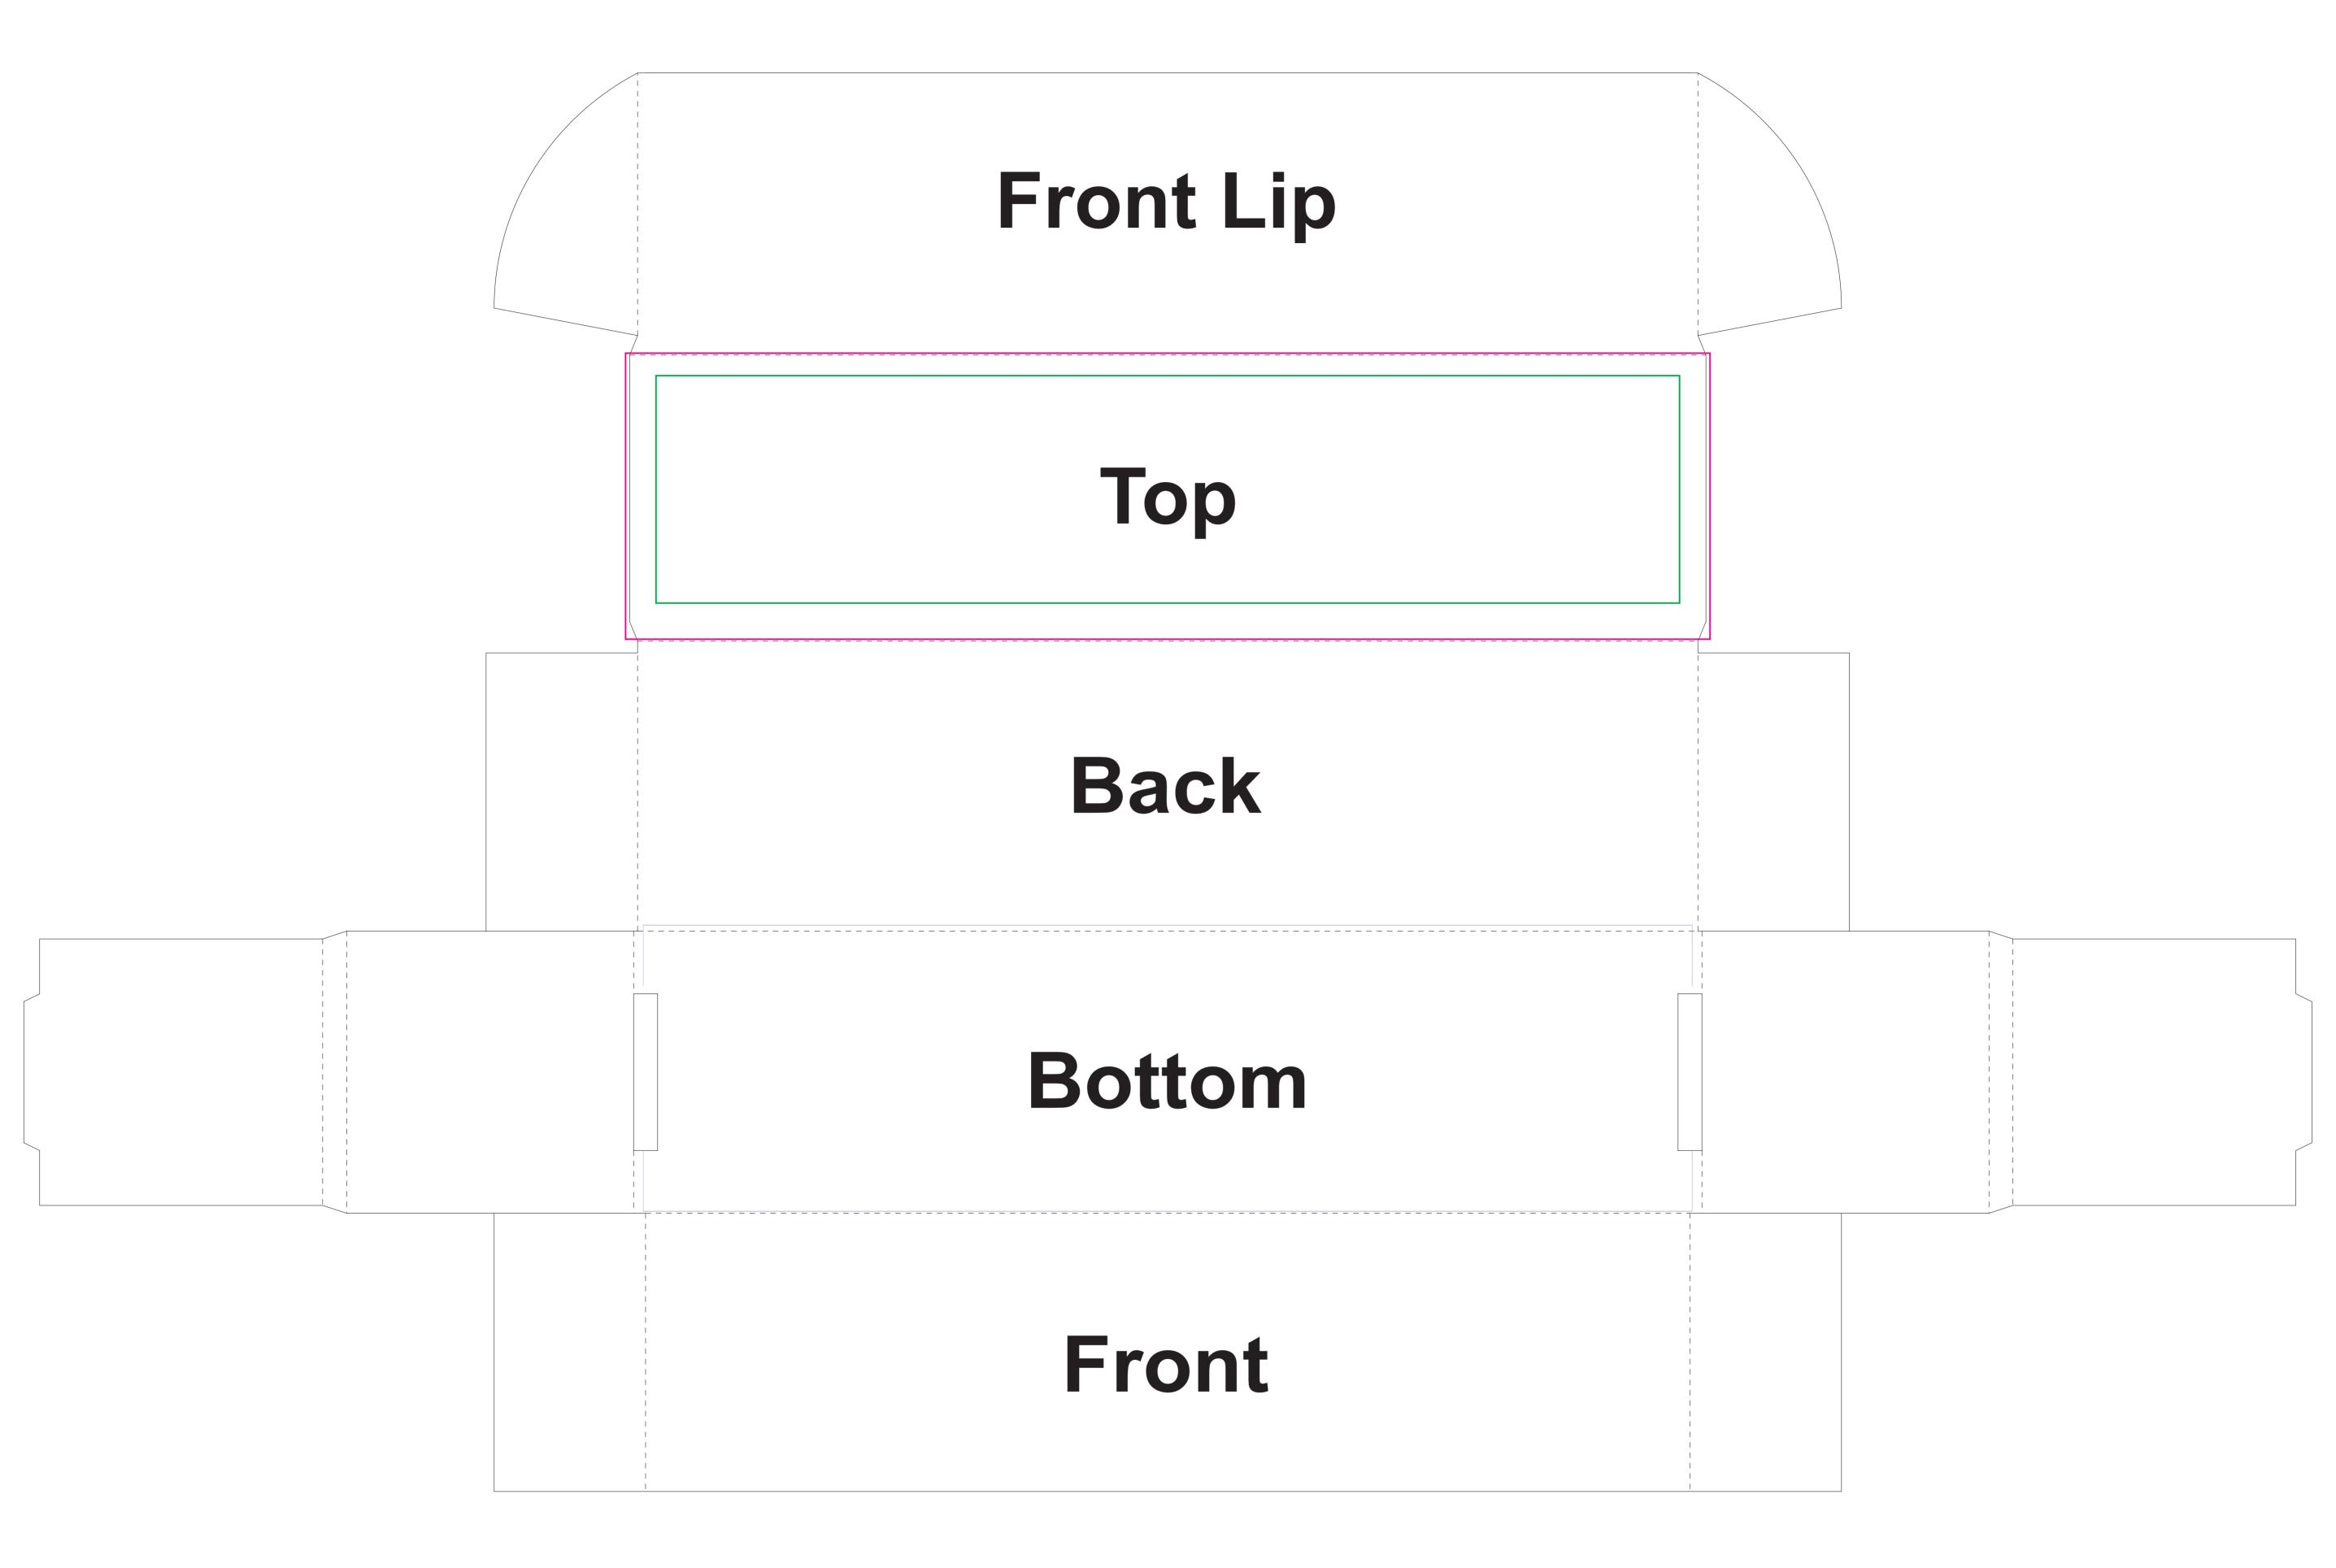

## **GF-SD-779-B** ATLANTIS BOTTLE CUSTOM GIFT BOX SET

## SIZE OF BOX: 320 x 90 x 90 mm

Please note:

This template is designed at 100% scale to size. Rasterised artwork supplied at 300dpi to suit this template size, is the minimum requirement for a high quality final print. Please ensure all fonts are converted to curves.

## **INSIDE OF BOX**

Pink line indicates the full artwork area for background elements or graphics.

Green line indicates the safe area. Nothing of importance must pass this line.

Black line indicates the outlined shape of box.

**Dotted line indicates the fold lines of box.** 

NB: We cannot print White on BOTH Craft & White Coated/Uncoated boxes. All white from any image will not print , colours will not be a 100% colour match.

<u>NB:</u> All text in design **MUST BE** aligned as per position indicated on template. **Please Note: Black & Dotted line must be deleted when sent for print.** 